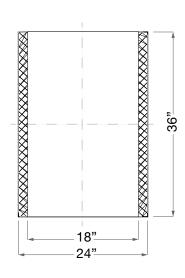

## **LED BACKLIT MIRROR**

#### MIR-LED-LM2436

Dimensions: 36"W x 36"H x 2.125"D

Wattage: 56W

Output: 4,600 Lumens

• Color Temp: 3000K

• CRI: 85+

Plug in, switched remotely at wall