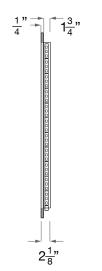

## **LED BACKLIT MIRROR**

### MIR-LED-LM3636

Dimensions: 36"W x 36"H x 2.125"D

Wattage: 85W

Output: 9,100 Lumens

• Color Temp: 3000K

• CRI: 85+

Plug in, switched remotely at wall