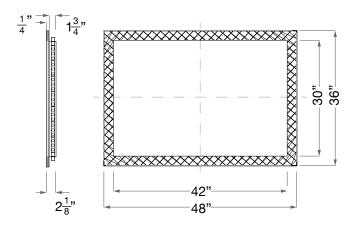

# LED BACKLIT MIRROR

48"W x 36"H in stock

LED backlit mirrors offer industry leading design, quality and value. Produced specifically for the hospitality market, they feature advanced super bright 5730 SMD LEDs mounted to a rigid aluminum heat sink for high lumen output and extreme long life. All glass and coatings are copper, arsenic and lead free, made from primarily recycled materials.

#### MIR-LED-LM4836

Dimensions: 48"W x 36"H x 2.125"D

Wattage: 100W

• Output: 11,000 Lumens

• Color Temp: 3000K

• CRI: 85+

Plug in, switched remotely at wall