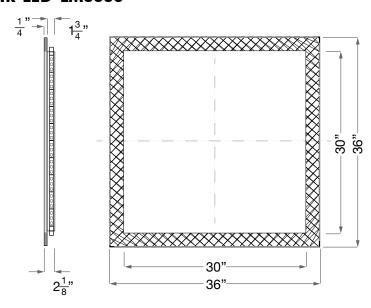

## **LED BACKLIT MIRROR**

### MIR-LED-LM3636

Dimensions: 36"W x 36"H x 2.125"D

Wattage: 85W

Output: 9,100 Lumens

• Color Temp: 3000K

• CRI: 85+

Plug in, switched remotely at wall