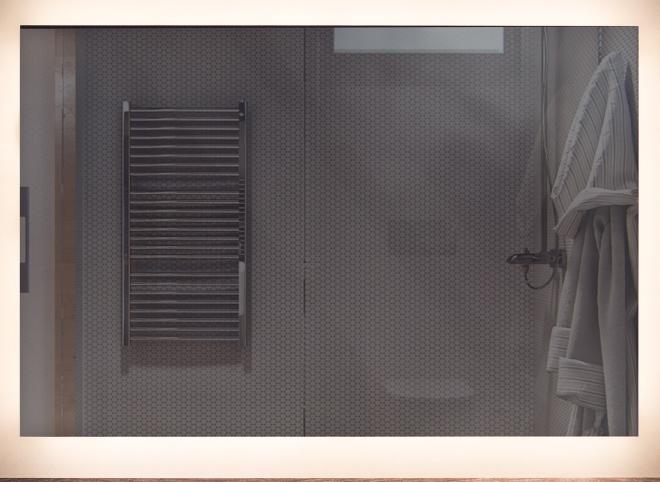

# LED BACKLIT MIRROR

48"W x 36"H in stock

LED backlit mirrors offer industry leading design, quality and value. Produced specifically for the hospitality market, they feature advanced super bright 5730 SMD LEDs mounted to a rigid aluminum heat sink for high lumen output and extreme long life. All glass and coatings are copper, arsenic and lead free, made from primarily recycled materials.

## **LED BACKLIT MIRROR**