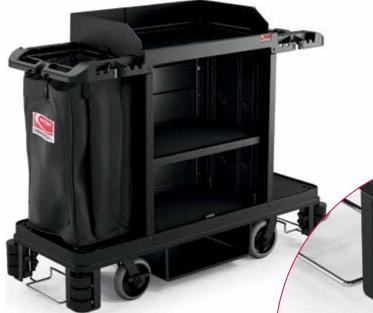

# PREMIUM HOUSEKEEPING CART

HKC2000 DIMENSIONS 61.25" L x 24" W x 49.75" H WEIGHT 104 LBS

HKCBAG05 Standard hanging bag included with cart

HKCBAG01

HKCBAG02

HKCBAG03

HKCBAG04

3 standard independent non-marring rollers at each corner

### STANDARD BAG HKCBAG05 (Refer to top image)

- Spacious interior for collecting laundry or refuse
- Secure side sipper allows easy removal of contents

Products are subject to change without notice; Dimensions, colors, and weight may vary from the actual product.