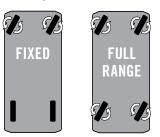

## **360° ADJUSTABLE CASTER SYSTEM**

Innovative caster system allows for a fixed front caster mode, which keeps the housekeeping cart straight when desired, or full-range 360° movement.