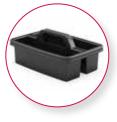

## CARRY CADDY HKCCADDY6

- Increased depth to accommodate spray bottles
- Caddy can nest on both sides of the cart