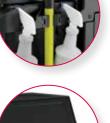

## LONG-HANDLE TOOL STORAGE

- Long-handle tool storage on all four sides
- Holder also doubles as hanging rack for spray bottles