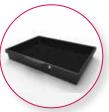

### STANDARD BAG HKCBAG05 (Refer to top image)

- Spacious interior for collecting laundry or refuse
- Secure side sipper allows easy removal of contents

Products are subject to change without notice; Dimensions, colors, and weight may vary from the actual product.