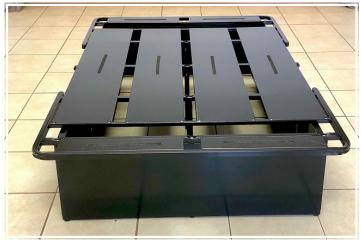

## **AVM Metal Platform Bed**

The AVM Metal Platform Bed is the economical, solid steel solution for improving the performance of bedding. If eliminating the cost and hassle of a box spring and the growing threat of beg bugs is important, order the AVM Metal Platform Bed today.AVM Metal Products perfected the no-hassle bed base. Today, they have introduced a next generation 16-inch platform bed that is durable, saves money, and eliminates common issues. The solid steel 16-inch base uses a custom designed steel panel system on top that is easily secured with included screws. The thicker sheet metal holds up better than wire or wood. It won't attract bed bugs and our construction reduces nicks and tears to linens and hands. With the move away from carpeted floors, AVM's unique design prevents slippage and movement of the platform bed. AVM's Platform Bed arrives in two boxes and is easy to assemble. Works with our bedskirts and wraps.

PLATFORM BED ·SOLID STEEL ·ECONOMICAL ·EASY TO ASSEMBLE ·ELIMINATES BOX SPRING ·WON'T SLIP AND SLIDE ON HARD SURFACES ·REDUCE BED BUG INFESTATION

FOB Mill