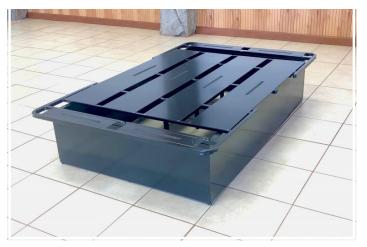

## **AVM Metal Platform Bed**

The AVM Metal Platform Bed is the economical, solid steel solution for improving the performance of bedding. If eliminating the cost and hassle of a box spring and the growing threat of beg bugs is important, order the AVM Metal Platform Bed today.AVM Metal Products perfected the no-hassle bed base. Today, they have introduced a next generation 16-inch platform bed that is durable, saves money, and eliminates common issues. The solid steel 16-inch base uses a custom designed steel panel system on top that is easily secured with included screws. The thicker sheet metal holds up better than wire or wood. It won't attract bed bugs and our construction reduces nicks and tears to linens and hands. With the move away from carpeted floors, AVM's unique design prevents slippage and movement of the platform bed. AVM's Platform Bed arrives in two boxes and is easy to assemble. Works with our bedskirts and wraps.

PLATFORM BED ·SOLID STEEL ·ECONOMICAL ·EASY TO ASSEMBLE ·ELIMINATES BOX SPRING ·WON'T SLIP AND SLIDE ON HARD SURFACES ·REDUCE BED BUG INFESTATION

FOB Mill