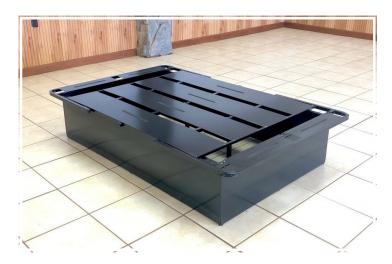

## **AVM Metal Platform Bed**

The AVM Metal Platform Bed is the economical, solid steel solution for improving the performance of bedding. If eliminating the cost and hassle of a box spring and the growing threat of beg bugs is important, order the AVM Metal Platform Bed today.AVM Metal Products perfected the no-hassle bed base. Today, they have introduced a next generation 16-inch platform bed that is durable, saves money, and eliminates common issues. The solid steel 16-inch base uses a custom designed steel panel system on top that is easily secured with included screws. The thicker sheet metal holds up better than wire or wood. It won't attract bed bugs and our construction reduces nicks and tears to linens and hands. With the move away from carpeted floors, AVM's unique design prevents slippage and movement of the platform bed. AVM's Platform Bed arrives in two boxes and is easy to assemble. Works with our bedskirts and wraps.

PLATFORM BED ·SOLID STEEL ·ECONOMICAL ·EASY TO ASSEMBLE ·ELIMINATES BOX SPRING ·WON'T SLIP AND SLIDE ON HARD SURFACES ·REDUCE BED BUG INFESTATION

FOB Mill