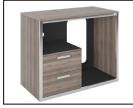

### **SALT OAK**

**HEADBOARDS** 

198"x 19" \_\_\_\_ Qty

195" x 19" \_\_\_\_ Qty

169" x 19" Qty

**MICRO FRIDGE COMBO** 2 DRAWER

Qty

**NIGHTSTAND W/ DRAWER** 

\_\_\_Qty

**CALL US** FOR MORE **DETAILS** ON FINISH **OPTIONS!** 

**HEADBOARDS** 

48" Qty

MICRO FRIDGE COMBO **2 DRAWER** 

Qty

**3 DRAWER CHEST** 

\_\_\_Qty