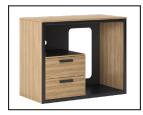

### **SALT OAK**

**HEADBOARDS** 

198"x 19" \_\_\_\_ Qty

195" x 19" \_\_\_\_ Qty

169" x 19" Qty

**MICRO FRIDGE COMBO** 2 DRAWER

Qty

**NIGHTSTAND W/ DRAWER** 