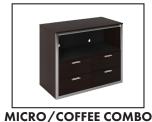

### **SALT OAK**

**HEADBOARDS** 

198"x 19" \_\_\_\_ Qty

195" x 19" \_\_\_\_ Qty

169" x 19" Qty

**MICRO FRIDGE COMBO** 2 DRAWER

Qty

**NIGHTSTAND W/ DRAWER** 

\_\_\_Qty

**CALL US** FOR MORE **DETAILS** ON FINISH **OPTIONS!** 

**HEADBOARDS** 

48" Qty

MICRO FRIDGE COMBO **2 DRAWER** 

Qty

**3 DRAWER CHEST** 

\_\_\_Qty