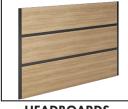

### **ESPRESSO**

**HEADBOARDS** 

198"x 32" \_\_\_\_ Qty 195" x 32" \_\_\_\_ Qty

169" x 32" \_\_\_\_ Qty

Qty

**WALL GAURDS** 

184" \_\_\_\_ Qty

165" \_\_\_\_ Qty