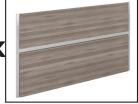

### **ESPRESSO**

**HEADBOARDS** 

198"x 32" \_\_\_\_ Qty 195" x 32" \_\_\_\_ Qty

169" x 32" \_\_\_\_ Qty

Qty

**WALL GAURDS** 

184" \_\_\_\_ Qty

165" \_\_\_\_ Qty

### **SALT OAK**

**HEADBOARDS** 

198"x 19" \_\_\_\_ Qty

195" x 19" \_\_\_\_ Qty

169" x 19" Qty

**MICRO FRIDGE COMBO** 2 DRAWER

Qty

**NIGHTSTAND W/ DRAWER** 