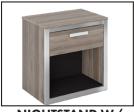

### **SALT OAK**

**HEADBOARDS** 

198"x 19" \_\_\_\_ Qty

195" x 19" \_\_\_\_ Qty

169" x 19" Qty

**MICRO FRIDGE COMBO** 2 DRAWER

Qty

**NIGHTSTAND W/ DRAWER** 