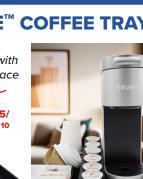

#### **KEURIG K-SUITE<sup>™</sup> COFFEE TRAY**

Sleek black countertop tray designed for K-Suite brewer with 6 K-Cup<sup>®</sup> pod holders and space for coffee amenities KEURIG-TRAY KEURIG-TRAY KEURIG-TRAY KEURIG-TRAY KEURIG-TRAY

Items shown in image are for promotional purposes only and are not included with purchase