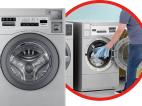

#### **GUEST LAUNDRY**

COIN OR CARD OPERATED Stacked or Floor options \*Exclusions Apply