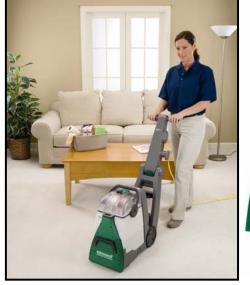

### A Big Fix for a Big Mess

- 2 motors and DirtLifter® power brush
- 2 large capacity tanks
- Adjustable handle
- Easy-Clean brush roller

#### Easy Portability!

- Cleans forward and back
- Powerful edge-to-edge suction

UPC # 011120059021

BG10<sup>®</sup> Works Hard You Work Smart... and Finish Strong.