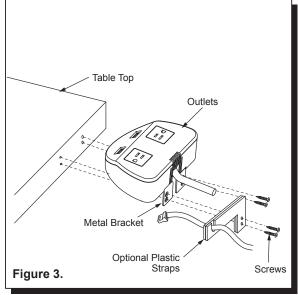

Step 3. Optional data cable is included, put the plastic strap A and plastic strap B together with data cable inserted. See Figure 2-A.

(It will look like the drawing shown in Figure 2-B).

Step 4. Place the Power Pad ITM on the table top, line up holes on table with the holes in metal bracket and also holes in plastic straps (optional). See Figure 3.

Tighten the **screws** to secure the **Power Pad** I™. (It will look like the drawing shown in Figure 4).

Tips: We recommend the plastic straps be mounted on right side as shown.

Note: When using the **Power Pad** I<sup>TM</sup> do not exceed maximum amperage rating.