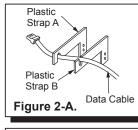

Step 3. Optional data cable is included, put the plastic strap A and plastic strap B together with data cable inserted. See Figure 2-A.

(It will look like the drawing shown in Figure 2-B).

Step 4. Place the Power Pad ITM on the table top, line up holes on table with the holes in metal bracket and also holes in plastic straps (optional). See Figure 3.