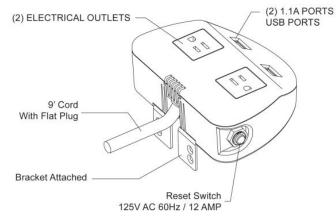

## Specifications:

- 9 foot cord with flat plug
- Two-outlets
- 125Vac 60HZ 12 Amp
- Two-USB 1.1A ports
- 5" Wide by 4" Deep, 1.5" Thickness
- ETL Listed for attaching to Furniture
- Reset switch if overloaded
- Bracket attached and mounting screws included
- Easily installed by Hotel Engineers
- Optional strap for High Speed internet included
- 24 per carton
- In Stock