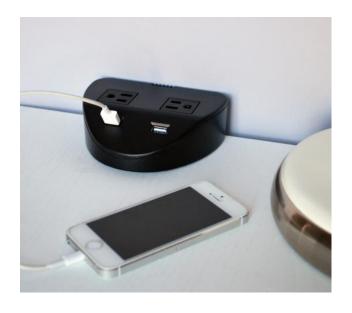

## "Power Pad II™"

Model number: 9900-BLACK

## Specifications:

- 9 foot cord with flat plug
- Two-outlets
- 125Vac 60HZ 12 Amp
- Two-USB 1.1A ports
- 5" Wide by 4" Deep, 1.5" Thickness
- ETL Listed for attaching to Furniture
- Reset switch if overloaded
- Bracket attached and mounting screws included
- Easily installed by Hotel Engineers
- Optional strap for High Speed internet included
- 24 per carton
- In Stock