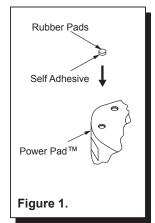

## Power Pad I™ DCL 9900 **Assembly Instructions**

Step 1. Carefully unpack Power Pad I™ and all components.

Step 2. Place the outlets upside down and carefully attach the self adhesive of the rubber pads to the holes on the bottom of the **Power Pad**  $\mathbb{I}^{TM}$  (optional). See Figure 1.