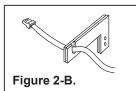

Step 3. Optional data cable is included, put the plastic strap A and plastic strap B together with data cable inserted. See Figure 2-A.

(It will look like the drawing shown in Figure 2-B).

Step 4. Place the Power Pad ITM on the table top, line up holes on table with the holes in metal bracket and also holes in plastic straps (optional). See Figure 3.