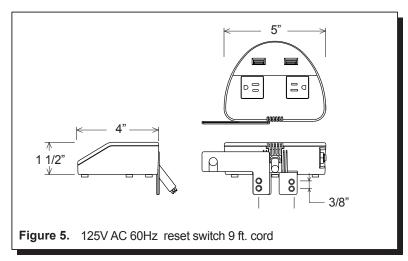

## Specifications:

- 9 foot cord with flat plug
- Two-outlets
- 125Vac 60HZ 12 Amp
- Two-USB 1.1A ports
- 5" Wide by 4" Deep, 1.5" Thickness
- ETL Listed for attaching to Furniture
- Reset switch if overloaded
- Bracket attached and mounting screws included
- Easily installed by Hotel Engineers
- Optional strap for High Speed internet included
- 24 per carton
- In Stock