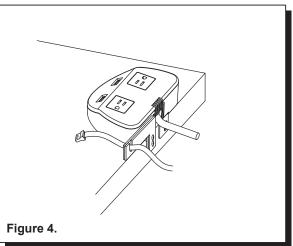

Tighten the **screws** to secure the **Power Pad** I™. (It will look like the drawing shown in Figure 4).

Tips: We recommend the plastic straps be mounted on right side as shown.

Note: When using the **Power Pad** I<sup>TM</sup> do not exceed maximum amperage rating.