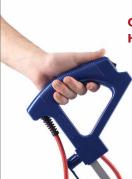

## ORECK'S EXCLUSIVE HELPING HAND® HANDLE

virtually eliminates squeezing of the hand and bending/twisting of the wrist. It also received the Ease-of-Use Commendation from the Arthritis Foundation®