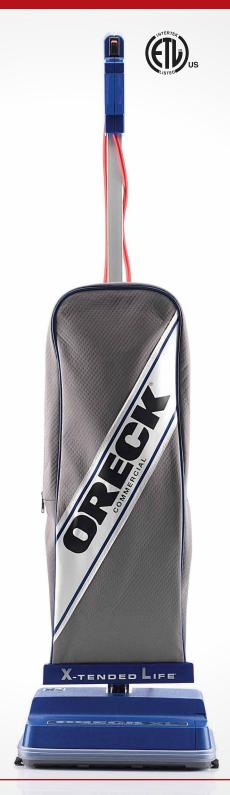

## **ORXL2000-BLUE**

## 8lb Upright Vacuum

**EXTREMELY LIGHTWEIGHT** – weighs only about 9lbs

**ERGONOMIC** helping hand handle

30 FOOT CORD

LOW PROFILE DESIGN fits easily under furniture

**ERGONOMIC** helping hand handle makes lightweight operation easy

12 INCH WIDE CLEANING HEAD

**EDGE BRUSHES** for effective cleaning in corners and along baseboards

HIGH SPEED ROLLER BRUSH spins at 6500 RPM

**CLEAR, NON-MARRING BUMPERS** 

**DISPOSABLE INNER BAG** traps dust and dirt inside the unit