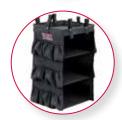

## 3-SIDED HANGING BAG WITH SHELVES HKCBAG03

- Equipped with 3 spacious shelves for more versatile storage solutions
- Exterior pockets perfect for conveniently storing smaller objects