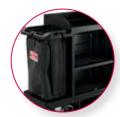

#### STANDARD BAG HKCBAG05

- Spacious interior for collecting laundry or refuse
- Secure side zipper allows easy removal of contents