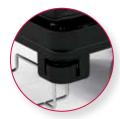

## LOCKABLE COMPARTMENTS

 Locks are located on doors (HKCDOOR), inner drawer (HKCDRW01), and hood (HKCHOOD)