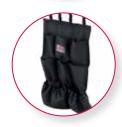

## 8-POCKET ORGANIZER HKCBAG04

 8 exterior pockets for smaller tools and accessories