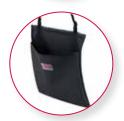

#### AMENITY BAG HKCBAGO1

- Spacious exterior pocket attached to main bag
- · Perfect for collecting and organizing unused amenities