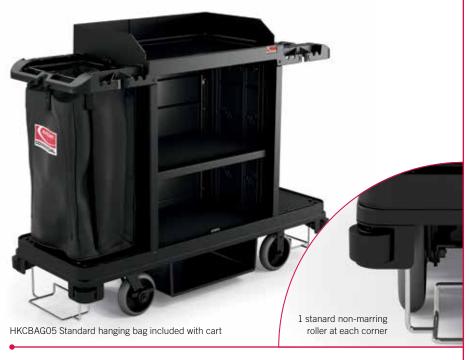

# STANDARD HOUSEKEEPING CART

**HKC1000** dimensions 61.25" L x 24" W x 49.75" H weight 94 LBS

# **KEY FEATURES** IMPACT-ABSORBING **BUMPERS**

 Bumbers designed to reduce costly wall damage

# LONG-HANDLE TOOL STORAGE

- · Long-handle tool storage on all four sides
- Holder also doubles as hanging rack for spray bottles

#### STANDARD BAG HKCBAG05

- Spacious interior for collecting laundry or refuse
- Secure side zipper allows easy removal of contents