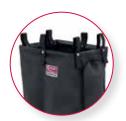

#### STANDARD BAG HKCBAG05

- Spacious interior for collecting laundry or refuse
- Secure side zipper allows easy removal of contents