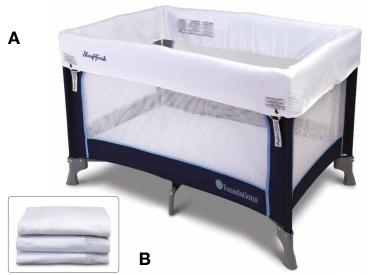

## A-B SLEEPFRESH® CRIBS & COVERS

Play yards have been challenging for child care centers to keep clean and sanitized... until now. SleepFresh® covers by Foundations® offer a clean, safe, and economical solution to play yard hygiene. SleepFresh® covers are designed for a perfect fit on the SleepFresh® Celebrity play yard crib utilizing a patented fastening system that eliminates loose fabric that can cause suffocation hazards. Required safety labels are visible while in use. SleepFresh play yards are compliant to the new mandatory play yard standard.

SleepFresh® crib covers by Foundations® can be laundered after each use to provide a fresh and comfortable sleep environment. High-quality, ultra-soft, wrinkle resistant fabric withstands repeated washings in your linen laundering protocol. Integrated mattress sheet eliminates the purchase of additional bedding. Features a 3/4" high density foam mattress for enhanced comfort. Sleeping surface is 24" x 36".

| A SleepFresh® Celebrity™ Regatta™ Crib 1456037 | \$000.00 |
|------------------------------------------------|----------|
| B SleepFresh® Crib Covers 3 pk 6901037         | \$000.00 |