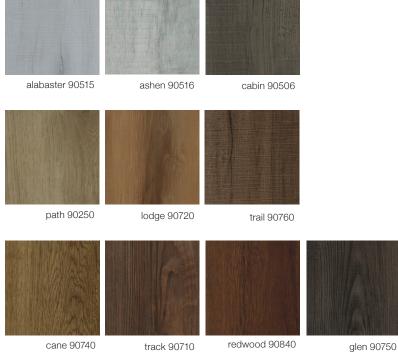

## ShawContract®

product specifications

Style info: Respite, 4090V Wear layer: 20 mil (0.5 mm) | 0.020 in Overall thickness: 0.197 in | 5.0 mm Actual dimensions: 7.20 in x 48.03 in | 18.29 cm x 122.00 cm Finish: ExoGuard™ Installation: floating or direct glue Warranty: 15 year commercial warranty