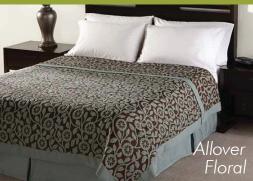

BEDSKIRT Sunrise Blue COVERLET
Sunrise Green Solid

Package #7

BEDSKIRT Sunrise Green **COVERLET**Sunrise Yellow Solid

Package #8

BEDSKIRT Sunrise Yellow

As Easy As 1, 2, 3!

STEP 1 Choose Pattern -Floral, Allover Floral

Choose Color Scheme from above Patterns

SIEP 3 Choose Size -Full, Queen or King

All sizes are based on Hotel King, Queen and Full XL bed sizes. All products and services are manufactured and/or provided by AVM and not Wyndham Worldwide.