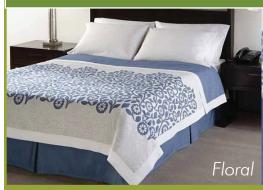

BEDSKIRT Sunrise Blue COVERLET
Sunrise Green Solid

Package #7

BEDSKIRT Sunrise Green **COVERLET**Sunrise Yellow Solid

Package #8

BEDSKIRT Sunrise Yellow

As Easy As 1, 2, 3!

STEP 1 Choose Pattern -Floral, Allover Floral

Choose Color Scheme from above Patterns

SIEP 3 Choose Size -Full, Queen or King

All sizes are based on Hotel King, Queen and Full XL bed sizes. All products and services are manufactured and/or provided by AVM and not Wyndham Worldwide.