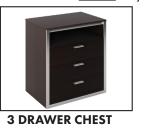

### **SALT OAK**

**HEADBOARDS** 

198"x 19" \_\_\_\_ Qty

195" x 19" \_\_\_\_ Qty

169" x 19" Qty

MICRO FRIDGE COMBO 2 DRAWER

\_\_\_\_Qty

**DRAWER** 