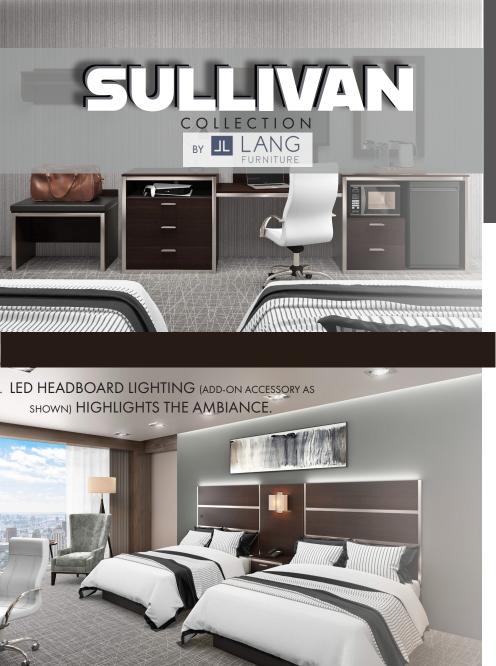

Lang Furniture is a nationally recognized leader in producing and delivering exemplary hospitality furniture products. Located in central Wisconsin, our furniture is made by loyal, hardworking employees who are dedicated to your needs. It is our mission to provide the highest quality hotel furniture for each and every customer.