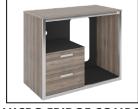

### **SALT OAK**

**HEADBOARDS** 

198"x 19" \_\_\_\_ Qty

195" x 19" \_\_\_\_ Qty

169" x 19" Qty

MICRO FRIDGE COMBO 2 DRAWER

\_\_\_\_Qty

**DRAWER** 