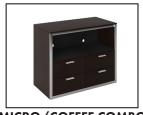

### **SALT OAK**

**HEADBOARDS** 

198"x 19" \_\_\_\_ Qty

195" x 19" \_\_\_\_ Qty

169" x 19" Qty

MICRO FRIDGE COMBO 2 DRAWER

\_\_\_\_Qty

**DRAWER** 