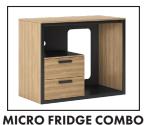

### **SALT OAK**

**HEADBOARDS** 

198"x 19" \_\_\_\_ Qty

195" x 19" \_\_\_\_ Qty

169" x 19" Qty

MICRO FRIDGE COMBO 2 DRAWER

\_\_\_\_Qty

**DRAWER** 